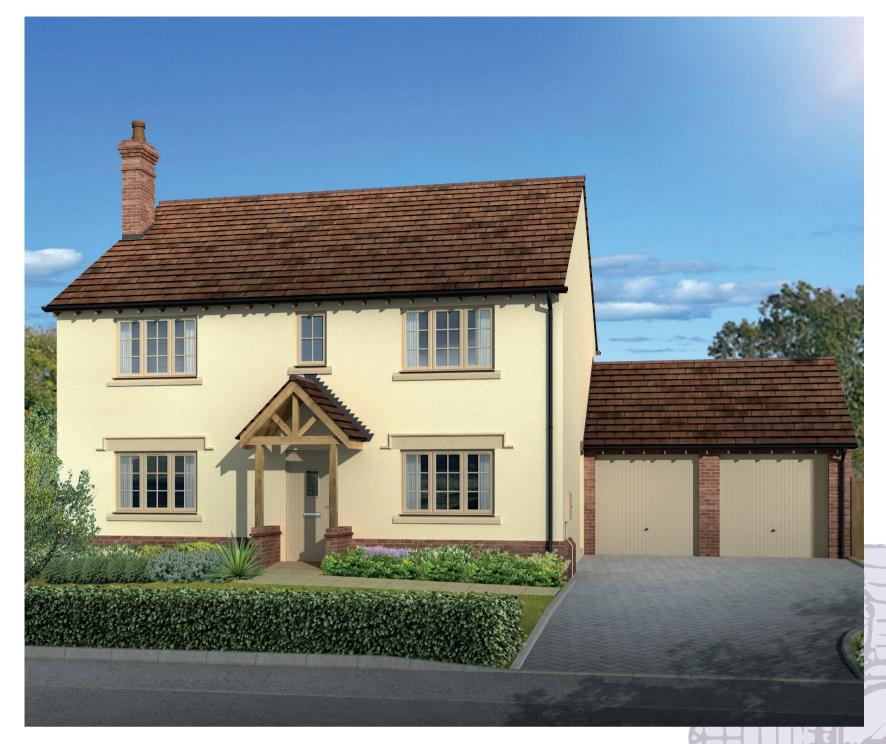

## PLOTS 5 AND 6

**Prestigious** four bedroom family homes with **fabulous**, open plan dining/family/kitchen areas featuring island units, with **substantial** rear gardens and great views over open countryside. Plot 5 is built in a mellow brick while Plot 6 has a render finish.

\*CGI depicts plot 6 with render finish. Plot 5 is built in mellow brick. Brick plinth is to plot 6 only