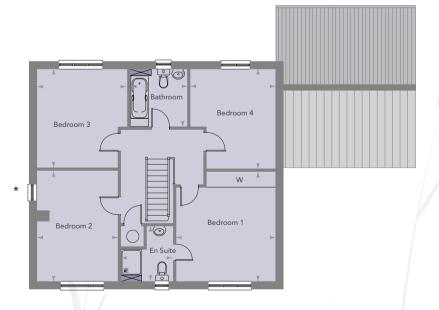

## **FIRST FLOOR**

| Bedroom 1 | 4.30m x 3.89m max | (14' 1" x 12' 9" max)  |
|-----------|-------------------|------------------------|
| Ensuite   | 2.15m x 2.05m max | (7' 0" x 6' 9" max)    |
| Bedroom 2 | 4.35m x 3.15m     | (14' 3" x 10' 4")      |
| Bedroom 3 | 3.82m x 3.53m max | (12' 6" x 11' 7" max)  |
| Bedroom 4 | 3.87m x 3.33m max | (12' 8" x 10' 11" max) |
| Bathroom  | 2.23m x 2.21m     | (7' 4" × 7' 3")        |