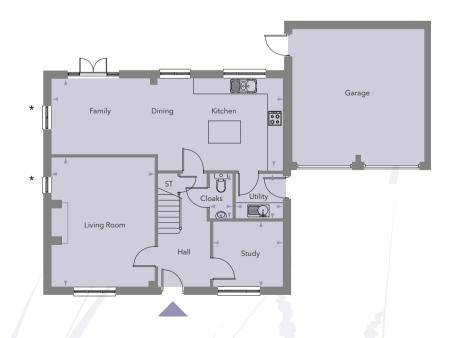

## **GROUND FLOOR**

| Living Room           | 5.12m x 4.17m     | (16' 9" x 13' 8")     |
|-----------------------|-------------------|-----------------------|
| Kitchen/Family/Dining | 9.35m x 3.64m max | (30' 8" x 11' 11 max) |
| Study                 | 2.80m x 2.60m     | (9' 2" x 8' 6")       |
| Utility               | 1.89m x 1.77m     | (6' 2" x 5' 9")       |
| Cloakroom             | 1.77m x 0.92m     | (5' 9" x 3' 0")       |
| Double Garage         |                   |                       |

\* Windows to side to Plot 6 only