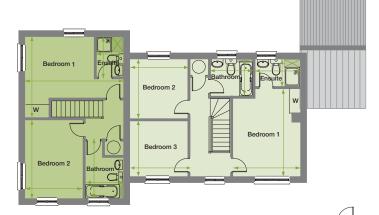

#### Plot 49 first floor

#### Bedroom 1

4.97m max x 4.11m max (16'4" max x 13'5" max)

Ensuite shower room

(8'8" x 4'4") 2.64m x 1.33m

Bedroom 2

4.03m x 2.94m (13'3" x 9'8")

Bathroom

2.94m max x 1.91m max (9'8" max x 6'3" max)

### Plot 48 first floor

Bedroom 1 4.46m x 3.45m max (14'7" x 11'4 max)

Ensuite shower room 2.32m x 1.45m

(7'7" x 4'9") Bedroom 2

3 08m x 3 03m

Bedroom 3 (9'11" x 9'4")

(10'1" x 9'11")

3.03m x 2.84m

Bathroom 2.17m x 1.94m (7'2" x 6'5")