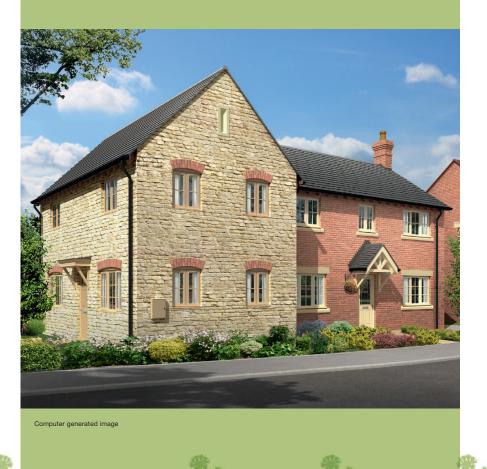

## plots 48 and 49

Plot 48 is a substantial wide-fronted three bedroom property, built in traditional Warwickshire Old English brick. It benefits from a separate kitchen and dining room which open onto each other and a separate utility room. The living room extends front to back and has a brick inglenook style fireplace with multi-fuel burning stove. Upstairs there is an ensuite to the master bedroom and two further bedrooms served by a family bathroom. The property has a single garage set back from the frontage.

Plot 49 is a delightful two bedroom cottage constructed in Cotswold natural stone, with traditional detailing. It has a spacious living room and fully fitted kitchen/dining room, both of which extend front to back and benefit from windows to two elevations. There is a cloakroom on the ground floor with convenient storage space. Upstairs the master bedroom has an ensuite whilst the generously proportioned bedroom 2 is served by the family bathroom. Plot 49 has a private block paved drive providing two parking spaces.