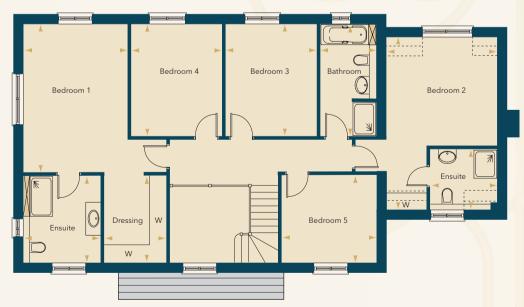

## Plot seven floor plans

## FIRST FLOOR

| TIMOTTEOON          |                   |                       |  |
|---------------------|-------------------|-----------------------|--|
| Bedroom 1           | 5.14m x 3.62m min | (16'10" x 11'11" min) |  |
| Dressing Area       | 2.99m x 2.18m     | (9'10" x 7'2")        |  |
| Ensuite             | 2.99m x 2.67m     | (9'10" x 8'9")        |  |
| Bedroom 2*          | 3.79m x 5.94m max | (12'5" x 12'4" max)   |  |
| Ensuite*            | 2.31m x 2.06m     | (7'7" x 6'9")         |  |
| Bedroom 3           | 3.90m x 3.17m     | (12'10" x 10'5")      |  |
| Bedroom 4           | 3.90m x 3.17m     | (12'10" x 10'5")      |  |
| Bedroom 5           | 3.27m x 3.04m     | (10'9" x 9'12")       |  |
| Bathroom            | 3.90m x 1.93m     | (12'10" x 6'4")       |  |
| *part reduced eaves |                   |                       |  |
|                     |                   |                       |  |