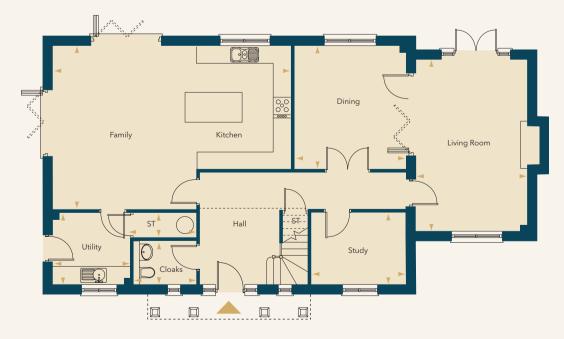

## Plot seven floor plans

## GROUND FLOOR

| Kitchen/Dining/Family | 8.24m x 5.66 max | (27'0" x 18'7" max) |
|-----------------------|------------------|---------------------|
| Living Room           | 5.94m x 3.79m    | (19'6"x 12'5")      |
| Dining Room           | 4.24m x 3.84m    | (13'11" x 12'7")    |
| Study                 | 3.29m x 2.47m    | (10'9" x 8'1")      |
| Utility               | 2.67m x 2.47m    | (8'9" x 8'1")       |
| Cloakroom             | 2.16m x 1.48m    | (7'1" × 4'10")      |
| Store                 | 2.16m x 0.87m    | (7'1" x 2'10")      |
| Double Garage         |                  |                     |