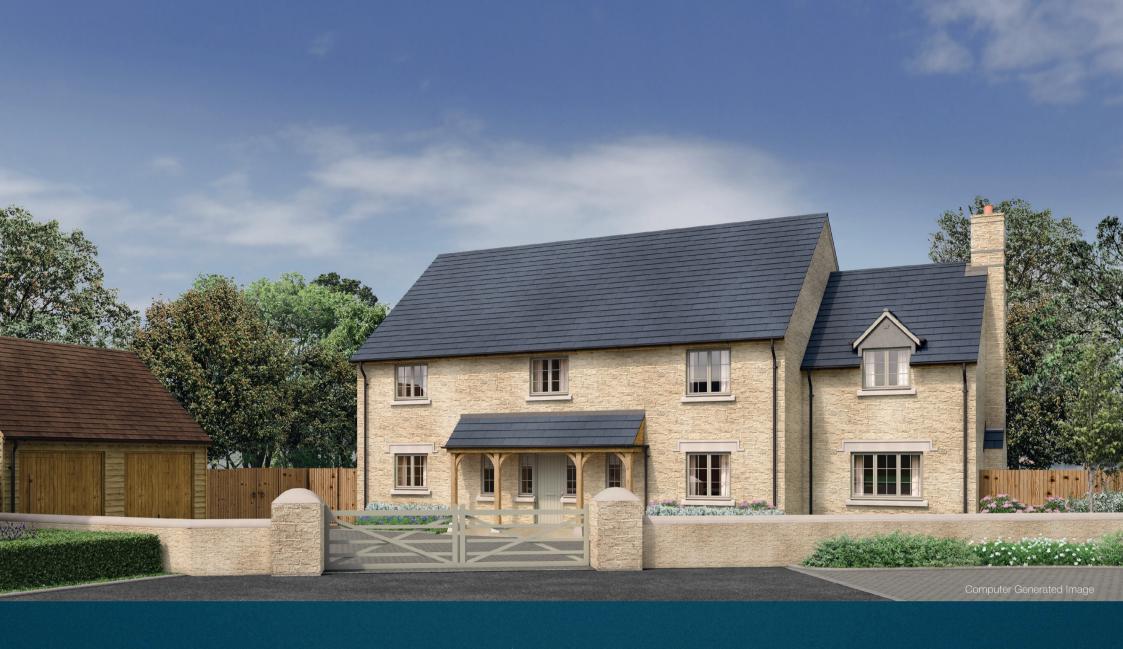

## Plot Seven

A truly SPECTACULAR home, this five bedroom property showcases a wealth of features including a stunning 4 metre wide oak porch, substantial dressing area to the master bedroom suite, a BEAUTIFUL galleried landing overlooking the entrance hall below, separate dining room with internal bi-fold doors allowing it to be opened up to the living room, and a STYLISH dual aspect kitchen/family area with doors opening out into the rear and side gardens. To the front there is a large drive with a low stone wall and automated entrance gate.