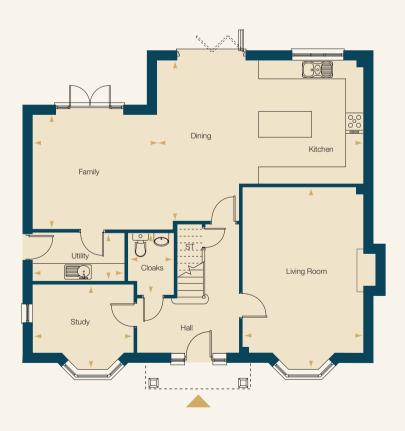

## Plot six floor plans

## **GROUND FLOOR**

| 7.14m x 5.53m max          | (23'5" x 18'2" max)                                                                        |
|----------------------------|--------------------------------------------------------------------------------------------|
| 4.30m x 3.93m              | (14'1" x 12'11")                                                                           |
| 6.29m x 4.14m max into bay | (20'8" x 13'7" max into bay)                                                               |
| 3.47m x 2.93m max into bay | (11'5" x 9'7" max into bay)                                                                |
| 3.17m x 1.66m              | (10'5" x 5'5)                                                                              |
| 2.16m x 1.58m max          | (7'1" x 5'2" max)                                                                          |
|                            |                                                                                            |
|                            | 4.30m x 3.93m<br>6.29m x 4.14m max into bay<br>3.47m x 2.93m max into bay<br>3.17m x 1.66m |