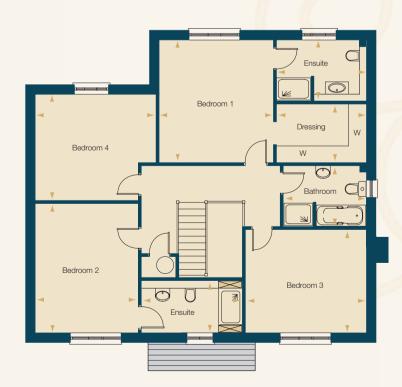

## Plot six floor plans

## **FIRST FLOOR**

| Bedroom 1     | 4.26m x 3.94m     | (13'12" x 12'11")   |
|---------------|-------------------|---------------------|
| Dressing Area | 3.08m x 2.08m     | (10'1" x 6'10")     |
| Ensuite       | 3.08m x 2.06m     | (10'1" x 6'9")      |
| Bedroom 2     | 4.47m x 3.56m     | (4'8" x 11'8")      |
| Ensuite       | 3.48m x 1.76m     | (11'5" x 5'9")      |
| Bedroom 3     | 4.17m x 3.58m     | (13'8" x 11'9")     |
| Bedroom 4     | 4.17m x 3.66m max | (13'8" x 12'0" max) |
| Bathroom      | 2.83m x 2.07m     | (9'3" x 6'9")       |
|               |                   |                     |