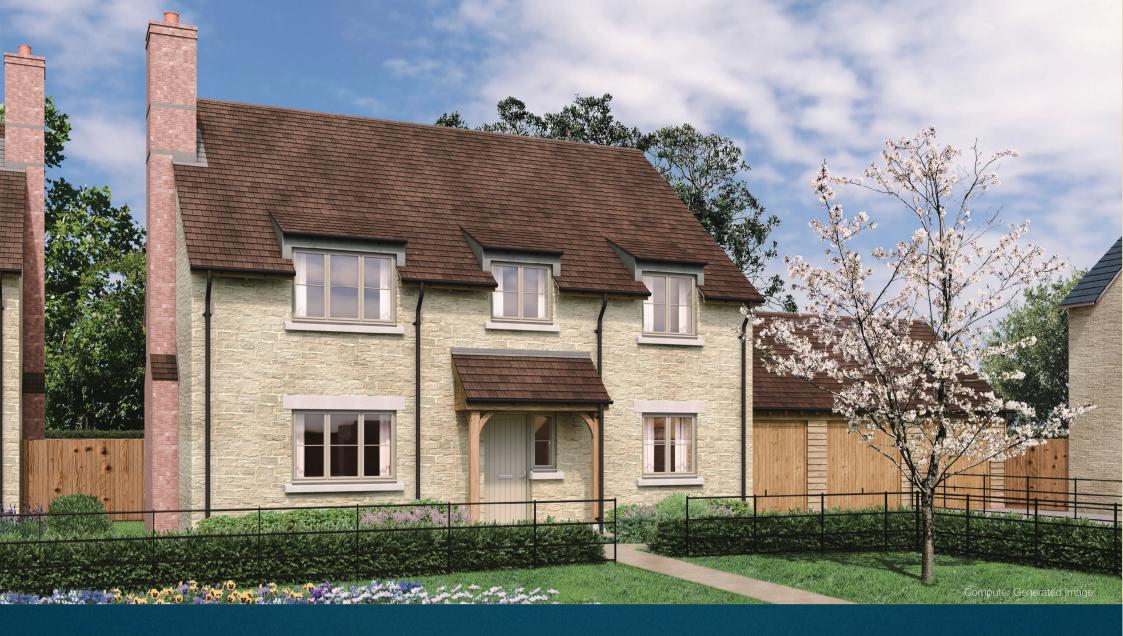

## Plot Five

A BEAUTIFUL four bedroom property featuring a solid oak front porch, charming half dormered windows, spacious accommodation and two ensuite shower rooms. Bringing the outside in the bi-fold doors and french windows open out from the bright and airy SUBSTANTIAL kitchen and family area onto the STUNNING south-west facing rear garden, whilst to the side there is a timber clad double garage with a sizeable block paved drive.