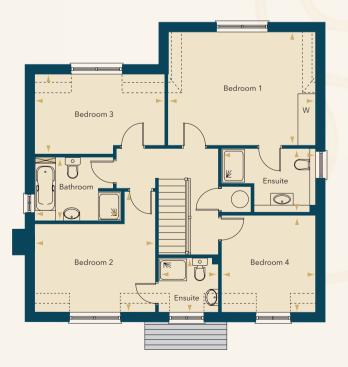

## Plot five floor plans

## **FIRST FLOOR**

| Bedroom 1*          | 5.11m x 3.91m     | (16'9" x 12'10")    |  |
|---------------------|-------------------|---------------------|--|
| Ensuite             | 3.27m x 2.17m max | (10'9" x 7'1" max)  |  |
| Bedroom 2*          | 4.17m x 4.17m max | (13'8" x 13'8" max) |  |
| Ensuite*            | 2.07m x 1.86m     | (6'9" x 6'1")       |  |
| Bedroom 3*          | 4.50m x 2.76m max | (14'9" x 9'1" max)  |  |
| Bedroom 4*          | 3.38m x 3.27m     | (11'1" x 10'9")     |  |
| Bathroom            | 2.98m x 2.21m max | (9'9" x 7'3" max)   |  |
| *part reduced eaves |                   |                     |  |