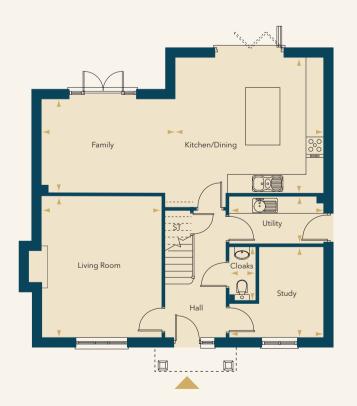

## Plot five floor plans

## **GROUND FLOOR**

| Kitchen/Dining | 5.14m x 4.70m min | (16'10" x 15'5" min) |
|----------------|-------------------|----------------------|
| Family area    | 4.61m x 3.24m     | (15'1" x 10'8")      |
| Living room    | 4.84m x 4.14m     | (15'11" x 13'7")     |
| Study          | 3.24m x 3.11m max | (10'8" x 10'2" max)  |
| Utility        | 3.24m x 1.61m     | (10'8" x 5'3")       |
| Cloakroom      | 1.87m x 0.93m     | (6'2" x 3'1")        |
| Double garage  |                   |                      |