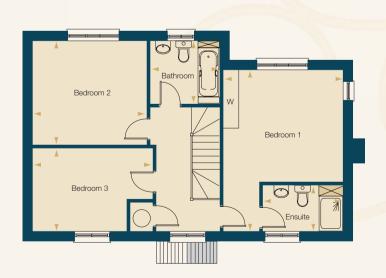

## Plot four floor plans

## FIRST FLOOR

| Bedroom 1 | 5.54m x 4.17m max | (18'2" x 13'8" max) |
|-----------|-------------------|---------------------|
| Ensuite   | 2.76m x 1.56m max | (9'0" x 5'1" max)   |
| Bedroom 2 | 3.97m x 3.57m     | (13'0" x 11'9")     |
| Bedroom 3 | 4.17m x 2.86m max | (13'8" x 9'5" max)  |
| Bathroom  | 2.36m x 2.16m     | (7'9" × 7'1")       |
|           |                   |                     |