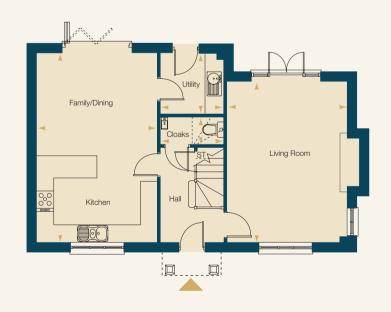

## Plot four floor plans

## GROUND FLOOR

| Kitchen/Family/Dining | 6.54m x 4.14m | (21'5" x 13'7") |
|-----------------------|---------------|-----------------|
| Living room           | 5.54m x 4.14m | (18'2"x13'7")   |
| Utility               | 2.14m x 2.08m | (7'0"x 6'10")   |
| Cloakroom             | 2.14m x 0.97m | (7'0" x 3'2")   |
| Single garage         |               |                 |