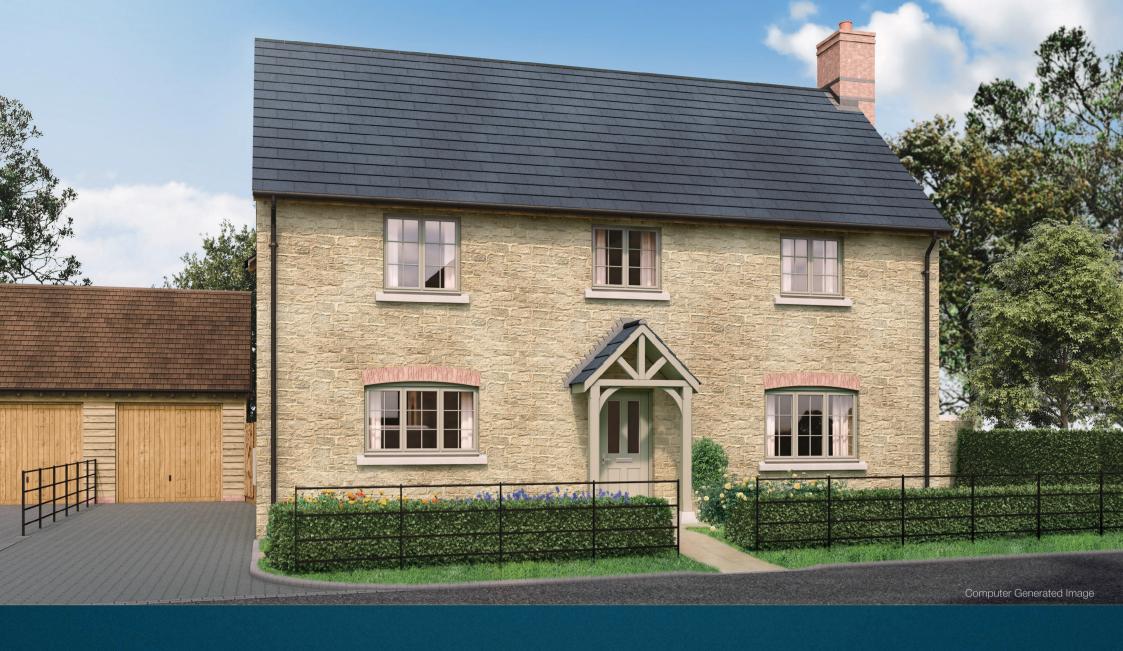

## Plot Four

A SPACIOUS three bedroom detached, wide-fronted property offering dual aspect and contemporary living spaces, with both the open plan kitchen/family room and the separate living room opening out onto the south west facing, partly walled rear garden. Complemented by the warm hues of its oak clad garage, and the charming estate railings and hedging that form the front boundary, this DELIGHTFUL residence offers STYLISH accommodation with traditional detailing.