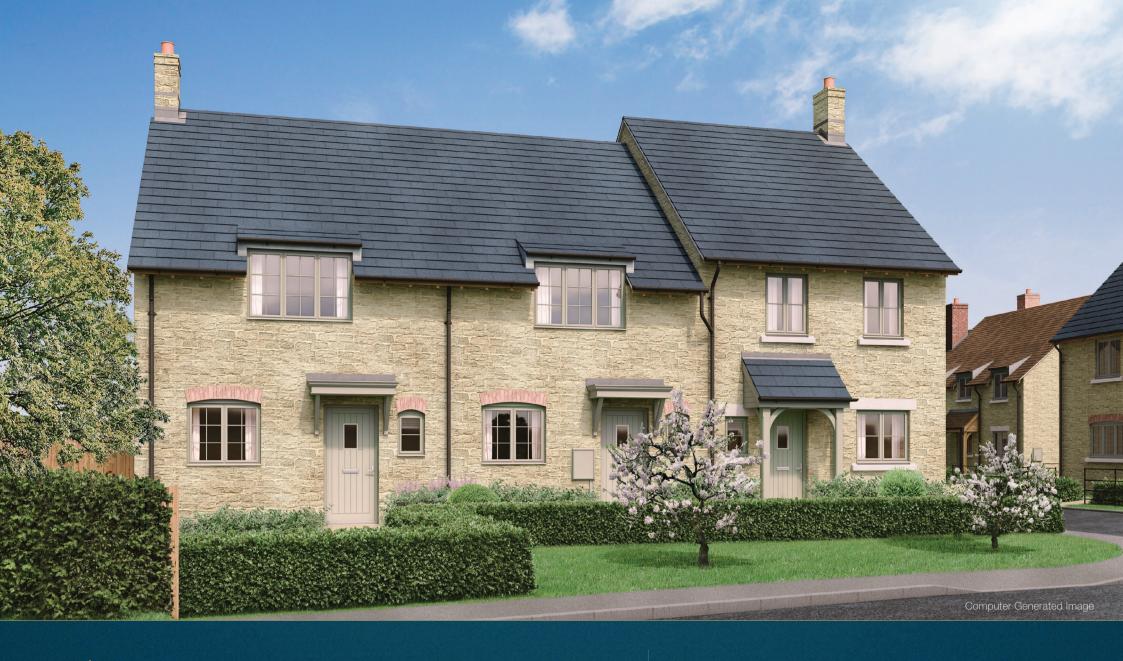

## Aspen Cottages

Three CHARMING two bedroom terraced cottages built in natural stone with natural slate roofs and traditional external finishes, including dormer windows and lead covered canopies to plots 1 and 2 and a stone wall to the rear garden of plot 3. Overlooking BEAUTIFUL, TREE-LINED COUNTRYSIDE to the front, the properties have stylish kitchens with feature glazing between the kitchen and living spaces.