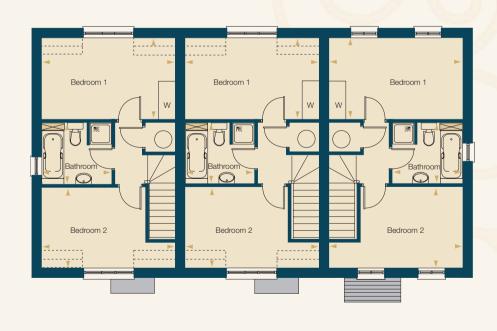

## Aspen Cottages - Plots 1, 2 & 3 floor plans

## FIRST FLOOR

| Bedroom 1*                         | 4.64m x 2.80m     | (15'3"x 9'2")     |
|------------------------------------|-------------------|-------------------|
| Bedroom 2*                         | 4.64m x 2.79m max | (15'3"x 9'2" max) |
| Bathroom                           | 2.42m x 2.12m     | (7'11"x 6'11")    |
| *part reduced eaves to plots 1 & 2 |                   |                   |