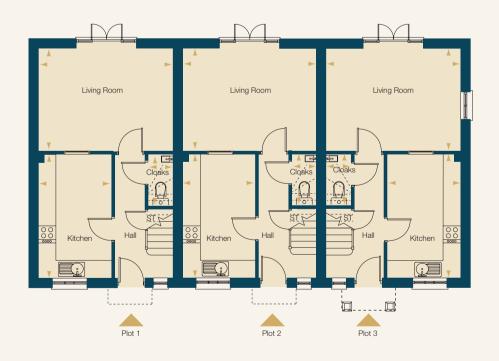

## Aspen Cottages - Plots 1, 2 & 3 floor plans

## **GROUND FLOOR**

| Kitchen            | 4.28m x 2.52m | (14'1"x 8'3")  |
|--------------------|---------------|----------------|
| Living room        | 4.64m x 3.55m | (15'3"x 11'8") |
| Cloakroom          | 1.73m x 0.86m | (5'8"x 2'10")  |
| Two parking spaces | s per plot    |                |